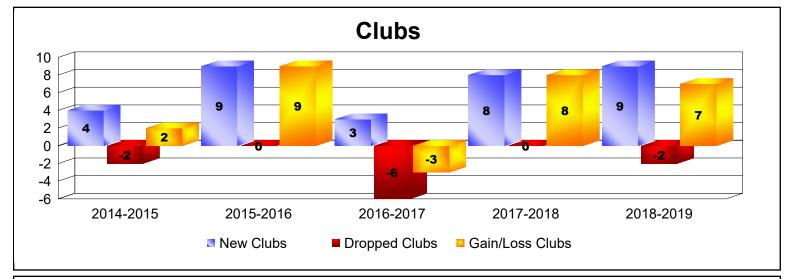

District 404 B1 As of June 2019 Cumulative

| Year      | New<br>Clubs | Dropped<br>Clubs | Gain/<br>Loss<br>Clubs | New<br>Members | Charter<br>Members | Reinstate<br>Members | Transfer<br>Members | Total<br>Member<br>Added | Total<br>Members<br>Dropped | Gain/<br>Loss<br>Members |
|-----------|--------------|------------------|------------------------|----------------|--------------------|----------------------|---------------------|--------------------------|-----------------------------|--------------------------|
| 2014-2015 | 4            | -2               | 2                      | 242            | 88                 | 32                   | 1                   | 363                      | -385                        | -22                      |
| 2015-2016 | 9            | 0                | 9                      | 158            | 226                | 43                   | 5                   | 432                      | -300                        | 132                      |
| 2016-2017 | 3            | -6               | -3                     | 408            | 84                 | 34                   | 2                   | 528                      | -543                        | -15                      |
| 2017-2018 | 8            | 0                | 8                      | 300            | 216                | 24                   | 1                   | 541                      | -244                        | 297                      |
| 2018-2019 | 9            | -2               | 7                      | 212            | 224                | 9                    | 1                   | 446                      | -229                        | 217                      |
| Average   | 7            | -2               | 5                      | 264            | 168                | 28                   | 2                   | 462                      | -340                        | 122                      |