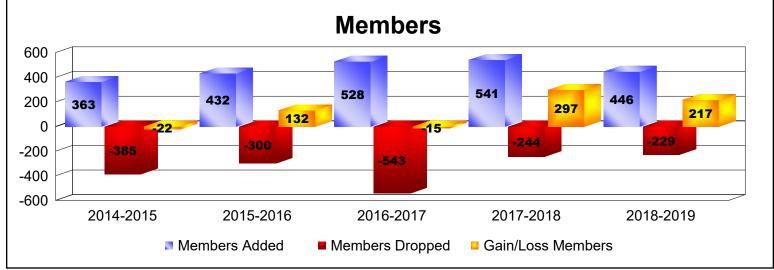

District 404 B1 As of June 2019 Cumulative

| Year      | New<br>Clubs | Dropped<br>Clubs | Gain/<br>Loss<br>Clubs | New<br>Members | Charter<br>Members | Reinstate<br>Members | Transfer<br>Members | Total<br>Member<br>Added | Total<br>Members<br>Dropped | Gain/<br>Loss<br>Members |
|-----------|--------------|------------------|------------------------|----------------|--------------------|----------------------|---------------------|--------------------------|-----------------------------|--------------------------|
| 2014-2015 | 4            | -2               | 2                      | 242            | 88                 | 32                   | 1                   | 363                      | -385                        | -22                      |
| 2015-2016 | 9            | 0                | 9                      | 158            | 226                | 43                   | 5                   | 432                      | -300                        | 132                      |
| 2016-2017 | 3            | -6               | -3                     | 408            | 84                 | 34                   | 2                   | 528                      | -543                        | -15                      |
| 2017-2018 | 8            | 0                | 8                      | 300            | 216                | 24                   | 1                   | 541                      | -244                        | 297                      |
| 2018-2019 | 9            | -2               | 7                      | 212            | 224                | 9                    | 1                   | 446                      | -229                        | 217                      |
| Average   | 7            | -2               | 5                      | 264            | 168                | 28                   | 2                   | 462                      | -340                        | 122                      |